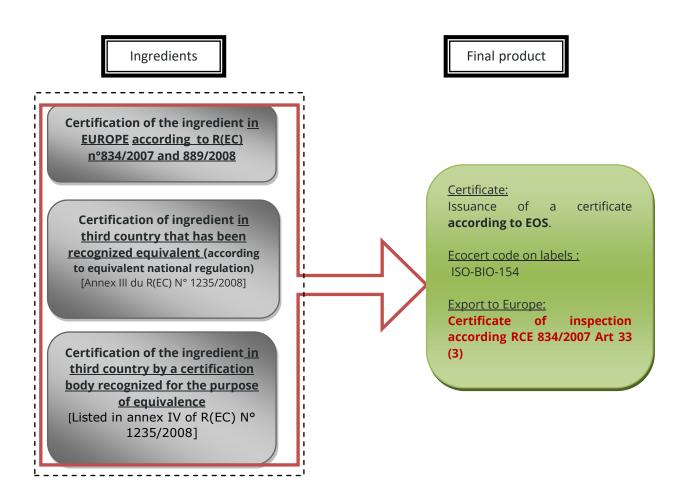

2- How to determine if the import system of processed products for use as food and feed is compliant?

This one explains the import requirements for processed products certified by Ecocert SA according to EOS in third countries depending on the certification of the organic ingredients used.

For each certification body, the Annex IV of REC 1235/2008 consolidated version provides the following information:

- Name, address of certification body as well as website indicating the operators subject to control and their certification status and the production standard and control measures can be found.
- The list of third countries where the products have their origin for which equivalence is granted: For Ecocert more than 120 countries listed
- The code number of the certification body: for Ecocert: code ISO-BIO-154
- The concerned products categories for each country, drawn up according to the list below:
  - A: Unprocessed plant products
  - B: Live animals or unprocessed animal products
  - C: Unprocessed aquaculture products and algae
  - D: Processed agricultural products for use as food\*
  - E: Processed agricultural products for use as feed\*
  - F: Vegetative propagating material and seeds for cultivation
  - \*every single ingredient must be recognized as equivalent in other words either produced in the EU or come from an equivalent third country (as mentioned above <u>in point A</u>), or certified by a control body recognized for the purpose of equivalence (point B) (see also scheme No.2 below).
- The duration of the inclusion in the list
- The exceptions: products in conversion and products originating from a third country listed in Annex III and covered by the recognition granted to that third country cannot be exported in accordance with this import procedure.