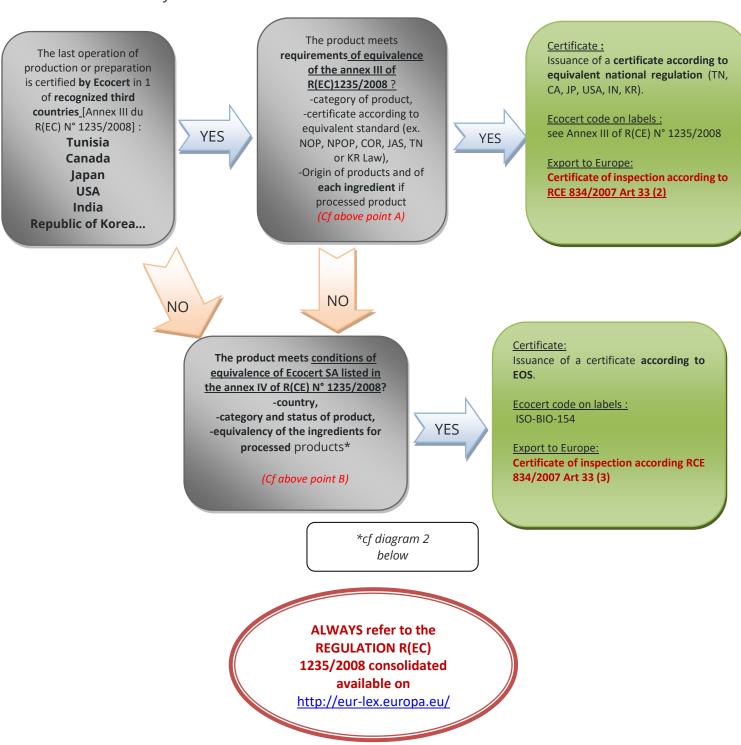

### **EU Import requirements flowcharts**

1- Which Import system for your products for which the last operation of production or preparation is certified by Ecocert SA?

Below 1<sup>st</sup> flowchart describes the import requirements for any organic product certified by Ecocert in a third country.

Products originating in these third countries and meeting the equivalence criteria **may be imported into the European Union and marketed as organic products** 

- With a certificate (documentary evidence) issued to the operator according to the concerned national regulation
- Ol art. 33.2

In this case, the template of <u>certificate of inspection (COI)</u> set out by Annex V of the REC 1235/2008 must refer to **article 33.2 of the REC 834/2007**. The certificate of inspection is <u>issued</u> by the recognized certification body of the <u>operator carrying out the last operation for the purposes of production or preparation</u>.

**Annex IV** of this document lists countries and categories of products per country recognized for Ecocert SA and its associated standard «**Ecocert Organic Standard** » (**EOS**).

Should a certified operation be located in a country and for an activity listed in this annex, this means the products may be imported into the EU and marketed as organic:

- With the certificate (documentary evidence) issued according to the Ecocert Organic Standard (EOS)
- Ol art. 33.3.

In this case the template of the <u>Certificate of inspection (COI)</u>, set out by Annex V of REC 1235/2008 will refer to <u>article 33.3 of REC 834/2007</u> and be <u>issued by the recognized certification body of the operator carrying out the last operation for the purposes of production or preparation.</u>